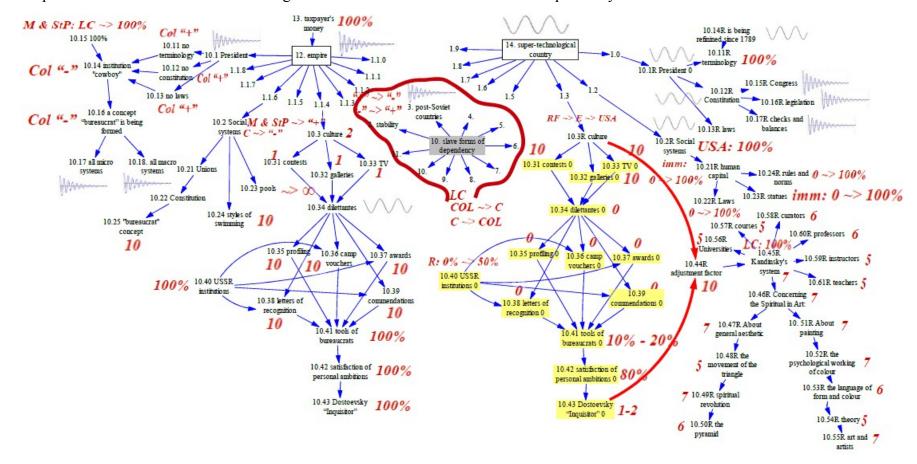

## Map 2. Numerical assessment of the categories from a bookmark: slave forms of dependency

Dedicated to promoting peace through arts and culture

REV. 4

24 Brentwood Dr. Avon, Connecticut, USA 06001 Tel/Fax: +1 860 404 178 http://www.fermata-arts.org