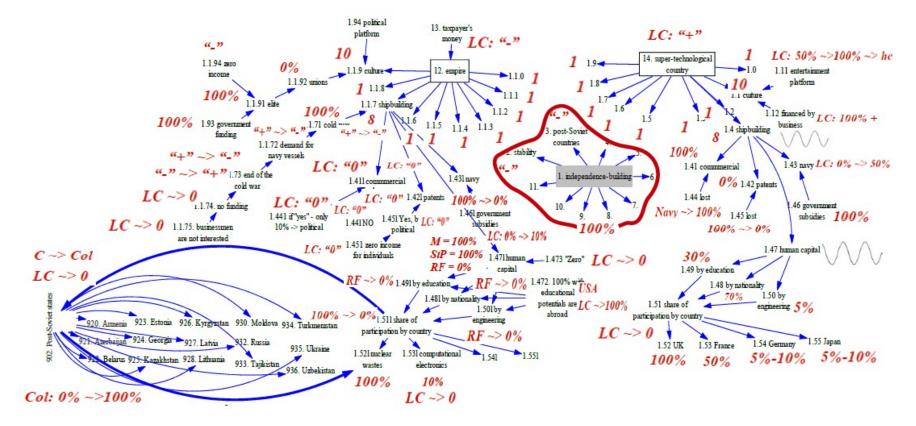

Dedicated to promoting peace through arts and culture

REV. 4

Map 1. Numerical assessment of the categories from a bookmark: independence-building

1

Dedicated to promoting peace through arts and culture

Analysis and Assessment Tools (applicable to each map)

• by quantitative scales:

from 1 to 10 from 0 to 100%

- by life cycle: LC
- by the coefficient of variation: "+" & "-"
- by stage :

"cowboy"/"bureaucrat" (from 0% to 100%) - [on taxpayers' money] "manager" [commercial]

#### **Abbreviations**

Colony = Col

Country = C

Europe = E

health care = hc

immigrant = imm

Moscow = M

Rossotrudnichestvo = R

Russian Federation = RF

St. Petersburg = StP

United States of America = USA

continuous cycle:

damped sine wave:

Situation that has to be addressed:

Emergent goals (EG)1

Strategic issues (SI)

Strategic problems (SP)

Options (O)

24 Brentwood Dr. Avon, Connecticut, USA 06001

Tel/Fax: +1 860 404 178

http://www.fermata-arts.org

2

203 Perch Meadow San Antonio, Texas, USA 78253 E- mail: office@fermata-arts.org