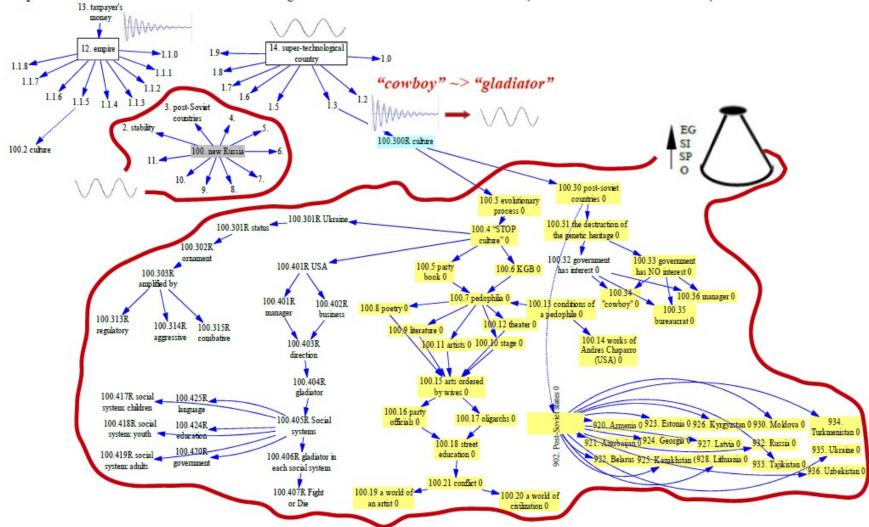

Dedicated to promoting peace through arts and culture

REV. 4

Map 1. Numerical assessment of the categories from a bookmark: independence-building

1

Dedicated to promoting peace through arts and culture

Analysis and Assessment Tools (applicable to each map)

• by quantitative scales:

from 1 to 10 from 0 to 100%

- by life cycle: LC
- by the coefficient of variation: "+" & "-"
- by stage :

"cowboy"/"bureaucrat" (from 0% to 100%) - [on taxpayers' money] "manager" [commercial]