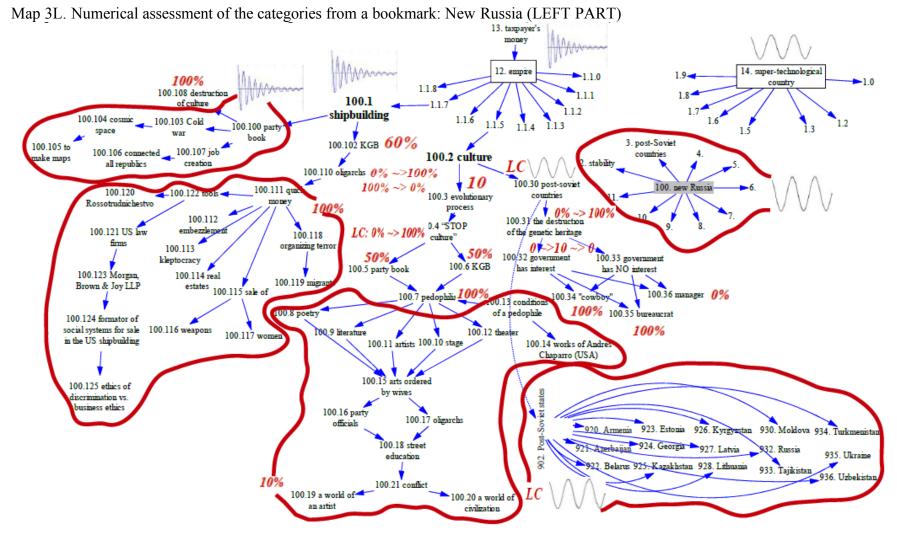

Dedicated to promoting peace through arts and culture

REV. 4

Map 1. Numerical assessment of the categories from a bookmark: independence-building

1

Dedicated to promoting peace through arts and culture

Analysis and Assessment Tools (applicable to each map)

• by quantitative scales:

from 1 to 10 from 0 to 100%

- by life cycle: LC
- by the coefficient of variation: "+" & "-"
- by stage :

"cowboy"/"bureaucrat" (from 0% to 100%) - [on taxpayers' money] "manager" [commercial]