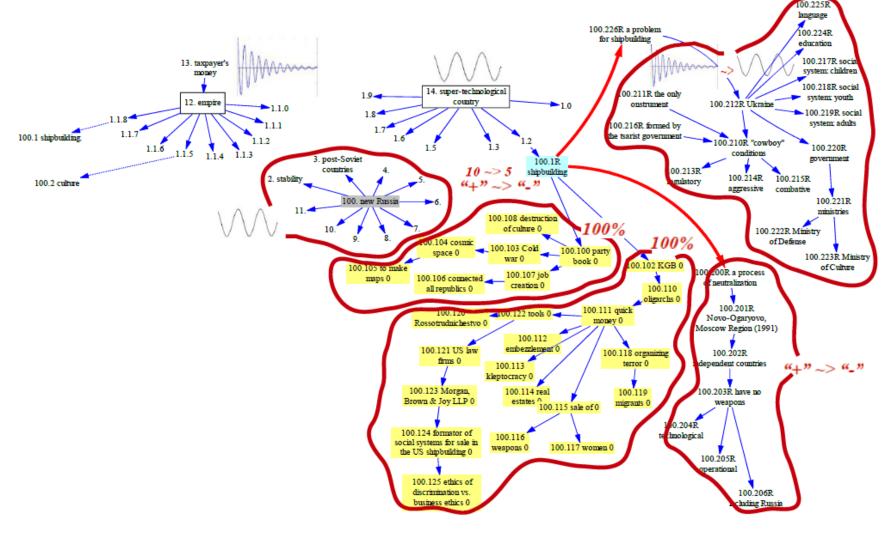

Dedicated to promoting peace through arts and culture

REV. 4

Map 1. Numerical assessment of the categories from a bookmark: independence-building

1

Dedicated to promoting peace through arts and culture

Analysis and Assessment Tools (applicable to each map)

• by quantitative scales:

from 1 to 10 from 0 to 100%

- by life cycle: LC
- by the coefficient of variation: "+" & "-"
- by stage :

"cowboy"/"bureaucrat" (from 0% to 100%) - [on taxpayers' money] "manager" [commercial]